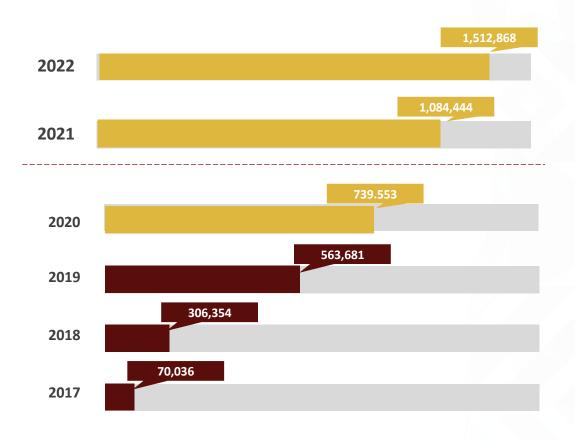

Perkasa Group since 2016



### Tri Mahawijaya Herlambang, S.Pt Marketing Director

- 9 years of management experience in relevant sector
- Joined WMU since 2011

### **FACILITIES LOCATION**

Our strategic and extensive facilities location provide a strong network position to absorb our production





- 1. Tangerang, Banten
- 2. Sukabumi, Jawa Barat / West Java
- 3. Klaten, Jawa Tengah / Central Java
- 4. DI Yogyakarta

- Tanjung Emas, Semarang, Jawa
  Tengah / Central Java
- 6. Wonogiri, Jawa Tegah / Central Java
- Tanjung Perak, Surabaya, Jawa Tengah / Central Java













### **FINANCIAL HIGHLIGHT STRONG BALANCE SHEET**



-2.5%



(IDRmillion)



### **Total Equity**

(IDRmillion)



### FINANCIAL HIGHLIGHT STRONG BALANCE SHEET



39.5%

### **Total Liabilities**

(IDRmillion)











### **Segment Revenue**







#### **Head Office:**

Gedung Graha Widodo Makmur Jalan Raya Cilangkap No. 58, Jakarta Timur 13870 Telp. (62 21) 8430 6787 / 88 Faks. (62 21) 8430 6790 / 91

# THANK YOU.