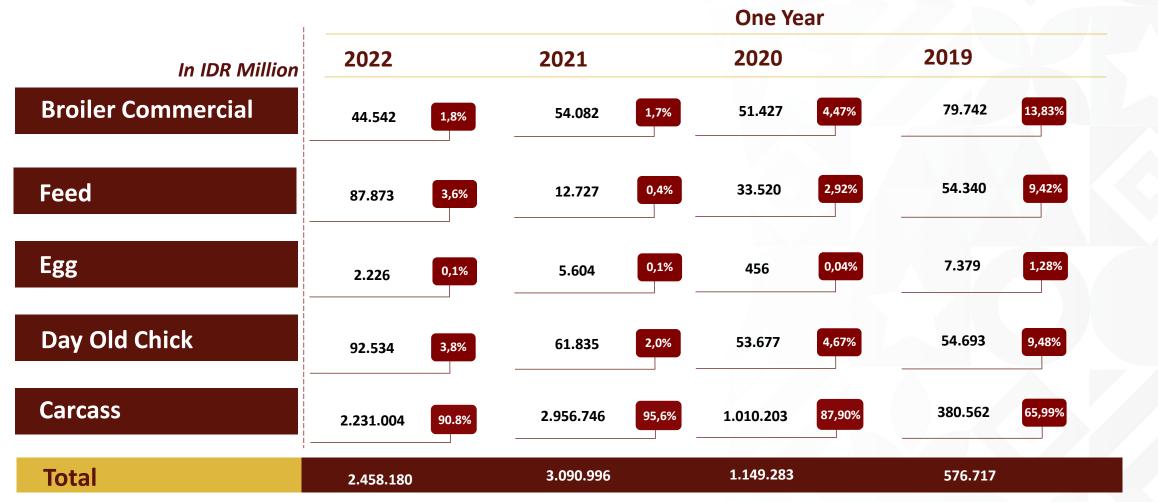

Mahawijaya Herlambang, S.Pt Marketing Director

- 9 years of management experience in relevant sector
- Joined WMU since 2011

### **FACILITIES LOCATION**

Our strategic and extensive facilities location provide a strong network position to absorb our production





- 1. Tangerang, Banten
- 2. Sukabumi, Jawa Barat / West Java
- 3. Klaten, Jawa Tengah / Central Java
- 4. DI Yogyakarta

- Tanjung Emas, Semarang, Jawa
  Tengah / Central Java
- 6. Wonogiri, Jawa Tegah / Central Java
- Tanjung Perak, Surabaya, Jawa Tengah / Central Java













### **FINANCIAL HIGHLIGHT STRONG BALANCE SHEET**



-2.5%



(IDRmillion)



### **Total Equity**

(IDRmillion)



### FINANCIAL HIGHLIGHT STRONG BALANCE SHEET



39.5%

### **Total Liabilities**

(IDRmillion)











### **Segment Revenue**







#### **Head Office:**

Gedung Graha Widodo Makmur Jalan Raya Cilangkap No. 58, Jakarta Timur 13870 Telp. (62 21) 8430 6787 / 88 Faks. (62 21) 8430 6790 / 91

# THANK YOU.