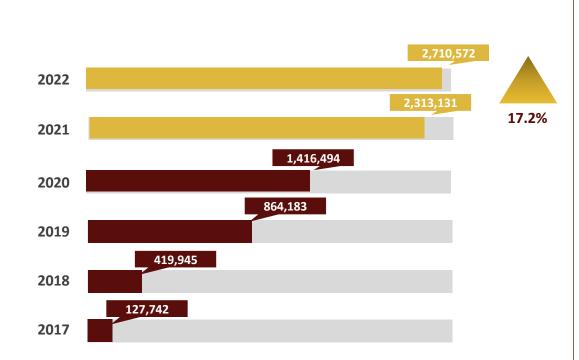

#### Wahyu Andi Susilo, SE. Chief Finance & HCD Officer

- 5 years of work experience in Financial institutions.
- Joined Widodo Makmur Perkasa Group since 2016



### Tri Mahawijaya Herlambang, S.Pt Marketing Director

- 9 years of management experience in relevant sector
- Joined WMU since 2011

### **FACILITIES LOCATION**

Our strategic and extensive facilities location provide a strong network position to absorb our production





- 1. Tangerang, Banten
- 2. Sukabumi, Jawa Barat / West Java
- 3. Klaten, Jawa Tengah / Central Java
- 4. DI Yogyakarta

- Tanjung Emas, Semarang, Jawa
  Tengah / Central Java
- 6. Wonogiri, Jawa Tegah / Central Java
- Tanjung Perak, Surabaya, Jawa Tengah / Central Java













### **FINANCIAL HIGHLIGHT STRONG BALANCE SHEET**



-2.5%



(IDRmillion)



### **Total Equity**

(IDRmillion)



### FINANCIAL HIGHLIGHT STRONG BALANCE SHEET



39.5%

### **Total Liabilities**

(IDRmillion)











### **Segment Revenue**







#### **Head Office:**

Gedung Graha Widodo Makmur Jalan Raya Cilangkap No. 58, Jakarta Timur 13870 Telp. (62 21) 8430 6787 / 88 Faks. (62 21) 8430 6790 / 91

# THANK YOU.