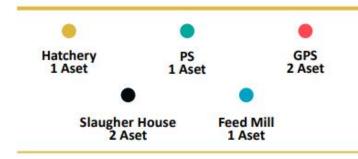

### **FACILITIES LOCATION**

Our strategic and extensive facilities location provide a strong network position to absorb our production

- 1. Tangerang, Banten
- 2. Sukabumi, Jawa Barat / West Java
- 3. Klaten, Jawa Tengah / Central Java
- 4. DI Yogyakarta

- Tanjung Emas, Semarang, Jawa
  Tengah / Central Java
- 6. Wonogiri, Jawa Tegah / Central Java
- Tanjung Perak, Surabaya, Jawa Tengah / Central Java