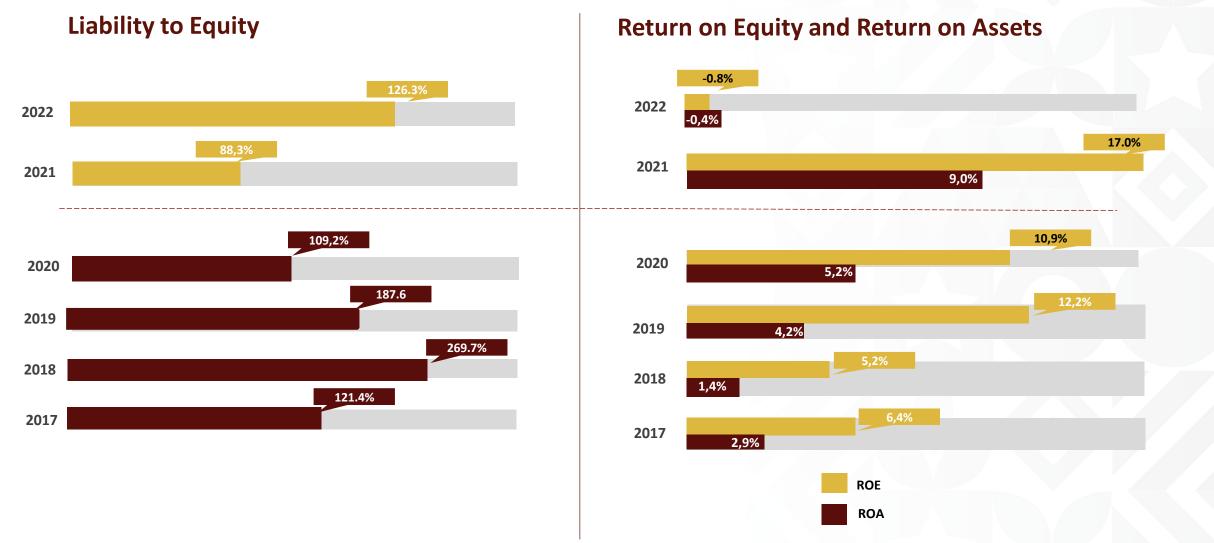

### **FINANCIAL HIGHLIGHT STRONG BALANCE SHEET**

-2.5%

(IDRmillion)

### **Total Equity**

(IDRmillion)

### FINANCIAL HIGHLIGHT STRONG BALANCE SHEET

39.5%

### **Total Liabilities**

(IDRmillion)